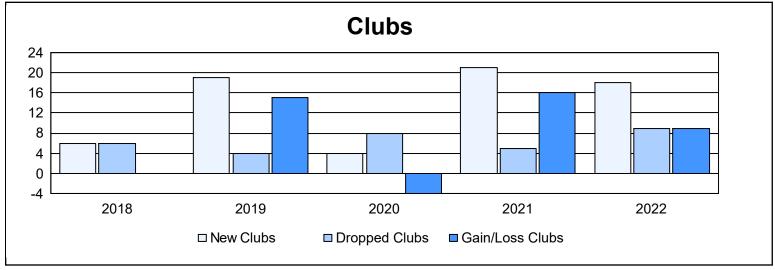

District 318 D

As of June 2022 Cumulative

| Year      | New<br>Clubs | Dropped<br>Clubs | Gain/<br>Loss<br>Clubs | New<br>Members | Charter<br>Members | Reinstate<br>Members | Transfer<br>Members | Total<br>Member<br>Added | Total<br>Members<br>Dropped | Gain/<br>Loss<br>Members |
|-----------|--------------|------------------|------------------------|----------------|--------------------|----------------------|---------------------|--------------------------|-----------------------------|--------------------------|
| 2017-2018 | 6            | 6                | 0                      | 697            | 231                | 74                   | 7                   | 1,009                    | 985                         | 24                       |
| 2018-2019 | 19           | 4                | 15                     | 699            | 527                | 85                   | 4                   | 1,315                    | 902                         | 413                      |
| 2019-2020 | 4            | 8                | -4                     | 338            | 168                | 63                   | 8                   | 577                      | 1,163                       | -586                     |
| 2020-2021 | 21           | 5                | 16                     | 579            | 506                | 48                   | 7                   | 1,140                    | 880                         | 260                      |
| 2021-2022 | 18           | 9                | 9                      | 674            | 441                | 44                   | 7                   | 1,166                    | 762                         | 404                      |
| Average   | 14           | 6                | 7                      | 597            | 375                | 63                   | 7                   | 1,041                    | 938                         | 103                      |